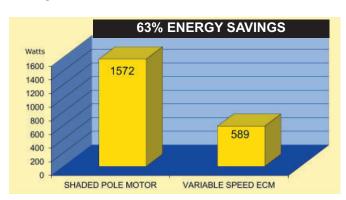

When the 759 Enclosure Kit, Transformer Kit and the IMESA Motor Kit are used with the 759-ECM Variable Speed Controller a *Remarkable 63%* or more *Energy Savings* can be achieved in all weather conditions.