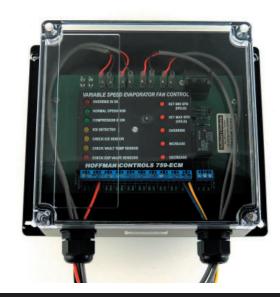

### **Description**

The 759 Enclosure Kit provides an optional weatherproof enclosure for the Hoffman Controls 759-ECM Variable Speed Evaporator Fan Controller that *Optimizes Energy Savings* in commercial refrigration systems.

Installation is simple and does not require changes to the thermostat or compressor wiring. Simply attach four temperature sensors, connect the 759 Transformer Kit power to the 759 Controller, and install the IMESA variable speed ECM motor(s). The 759 Controller requires no programing or set-up. It will learn the vault conditions and optimize the fan speed for maximum efficiency.