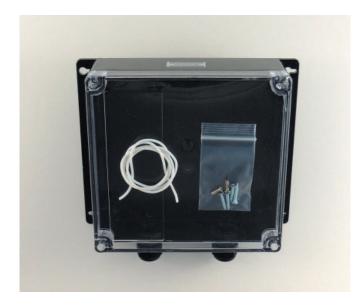

The Kit includes a mountable black plastic box bottom with a clear plastic cover for Controller visibility, two cable glands, weatherproof gasket and hardware for desired Cooler/Freezer or outdoor 759-ECM Controller mounting applications.

When selecting a mounting location for the 759-ECM Controller, the 759 Enclosure Kit should be consider for any cooler, freezer or outdoor installation. The Enclosure Kit is required for installations where direct moisture may be present. The Enclosure Kit is supplied with four #8 x 3/4" screws for mounting the Controller inside the Enclosure. The four #8-18 x 1" Self tapping screws supplied with the Controller should be used to mount the Enclosure as shown below.