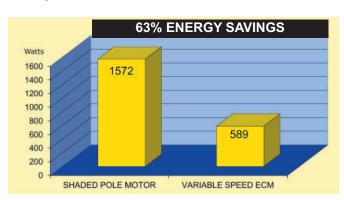

When the 759 Enclosure Kit, Transformer Kit and the ECM Motor Kit are used with the 759-ECM Variable Speed Controller a *Remarkable 63%* or more *Energy Savings* can be achieved in all weather conditions.