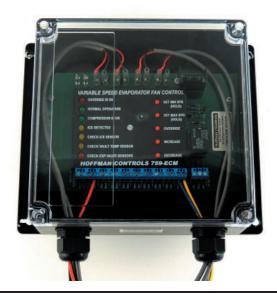

### **Description**

The 759 Enclosure Kit provides an optional weatherproof enclosure for the Hoffman Controls 759-ECM Variable Speed Evaporator Fan Controller that *Optimizes Energy Savings* in commercial refrigration systems.

When selecting a mounting location for the 759-ECM Controller, the 759 Enclosure Kit should be consider for any cooler, freezer or outdoor installation. The Enclosure Kit is required for installations where direct moisture may be present.

Determine a mounting location on the evaporator itself or an interior or exterior wall that is near the evaporator. Remove the clear plastic cover and use the four #8-18 x 1" self tapping screws to mount the black plastic box to the chosen location. Install the two cable glands and place the 759 Controller on the four mounting studs in the box. Secure the board with the four #6-32 nuts. Do not remove the white plastic spacers from the circuit board. Once wiring and system check out are complete, install the rubber gasket on the clear cover and secure the cover with the four corner screws as shown below.